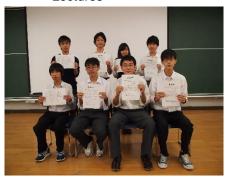

mori, Akita, Fukushima, Yamanashi, Toyama, Nagano, Gifu, Kyoto, Nara, and Fukuoka.



The numbers of papers (red, left axis), participants (purple, right), and high schools (blue, right).

### Sessions, Lectures, and Ceremony

Our annual meeting consists of a morning session, an afternoon session, lectures, and a ceremony. A half of the posters are presented before lunch and the other half after lunch. Lectures by a few speakers follow the afternoon session. In the ceremony, the chair of the steering committee presents a short review, and the president of Chiba University honors the authors of good papers after his speech. We also recognize two high school teachers to appreciate their contribution to science education.



The winner of the best paper in 2015



Award ceremony



Lectures



Honored authors

# **Supporting organizations**

This event is supported for many years by institutes and societies listed below (in case of 2015). Chiba University appreciates their persistent cooperation.

|               | ·