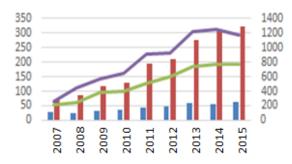

## **History**

The number of the papers has increased from 72 in 2007 to about 300 in 2015 as shown in the graph below. A majority of the papers have been submitted from high schools in Chiba prefecture. However, we have received many papers from Tokyo, Kanagawa, Saitama, and Ibaraki. Some papers have been submitted from Aomori, Akita, Fukushima, Yamanashi, Toyama, Nagano, Gifu, Kyoto, Nara, and Fukuoka.

The numbers of papers (red, left axis), participants (purple, right), and high schools (blue, right).