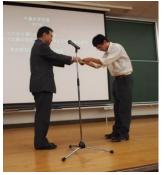

anagawa, Saitama, and Ibaraki. Some papers have been submitted from Aomori, Akita, Fukushima, Yamanashi, Toyama, Nagano, Gifu, Kyoto, Nara, and Fukuoka.



The numbers of papers (red, left axis), participants (purple, right), and high schools (blue, right).

### Sessions, Lectures, and Ceremony

Our annual meeting consists of a morning session, an afternoon session, lectures, and a ceremony. A half of the posters are presented before lunch and the other half after lunch. Lectures by a few speakers follow the afternoon session. In the ceremony, the chair of the steering committee presents a short review, and the president of Chiba University honors the authors of good papers after his speech. We also recognize two high school teachers to appreciate their contribution to science education.



The winner of the best paper in 2015



Award ceremony



Lectures



Honored authors

# **Supporting organizations**

This event is supported for many years by institutes and societies listed below (in case of 2015). Chiba University appreciates their persistent cooperation.

|               | ·